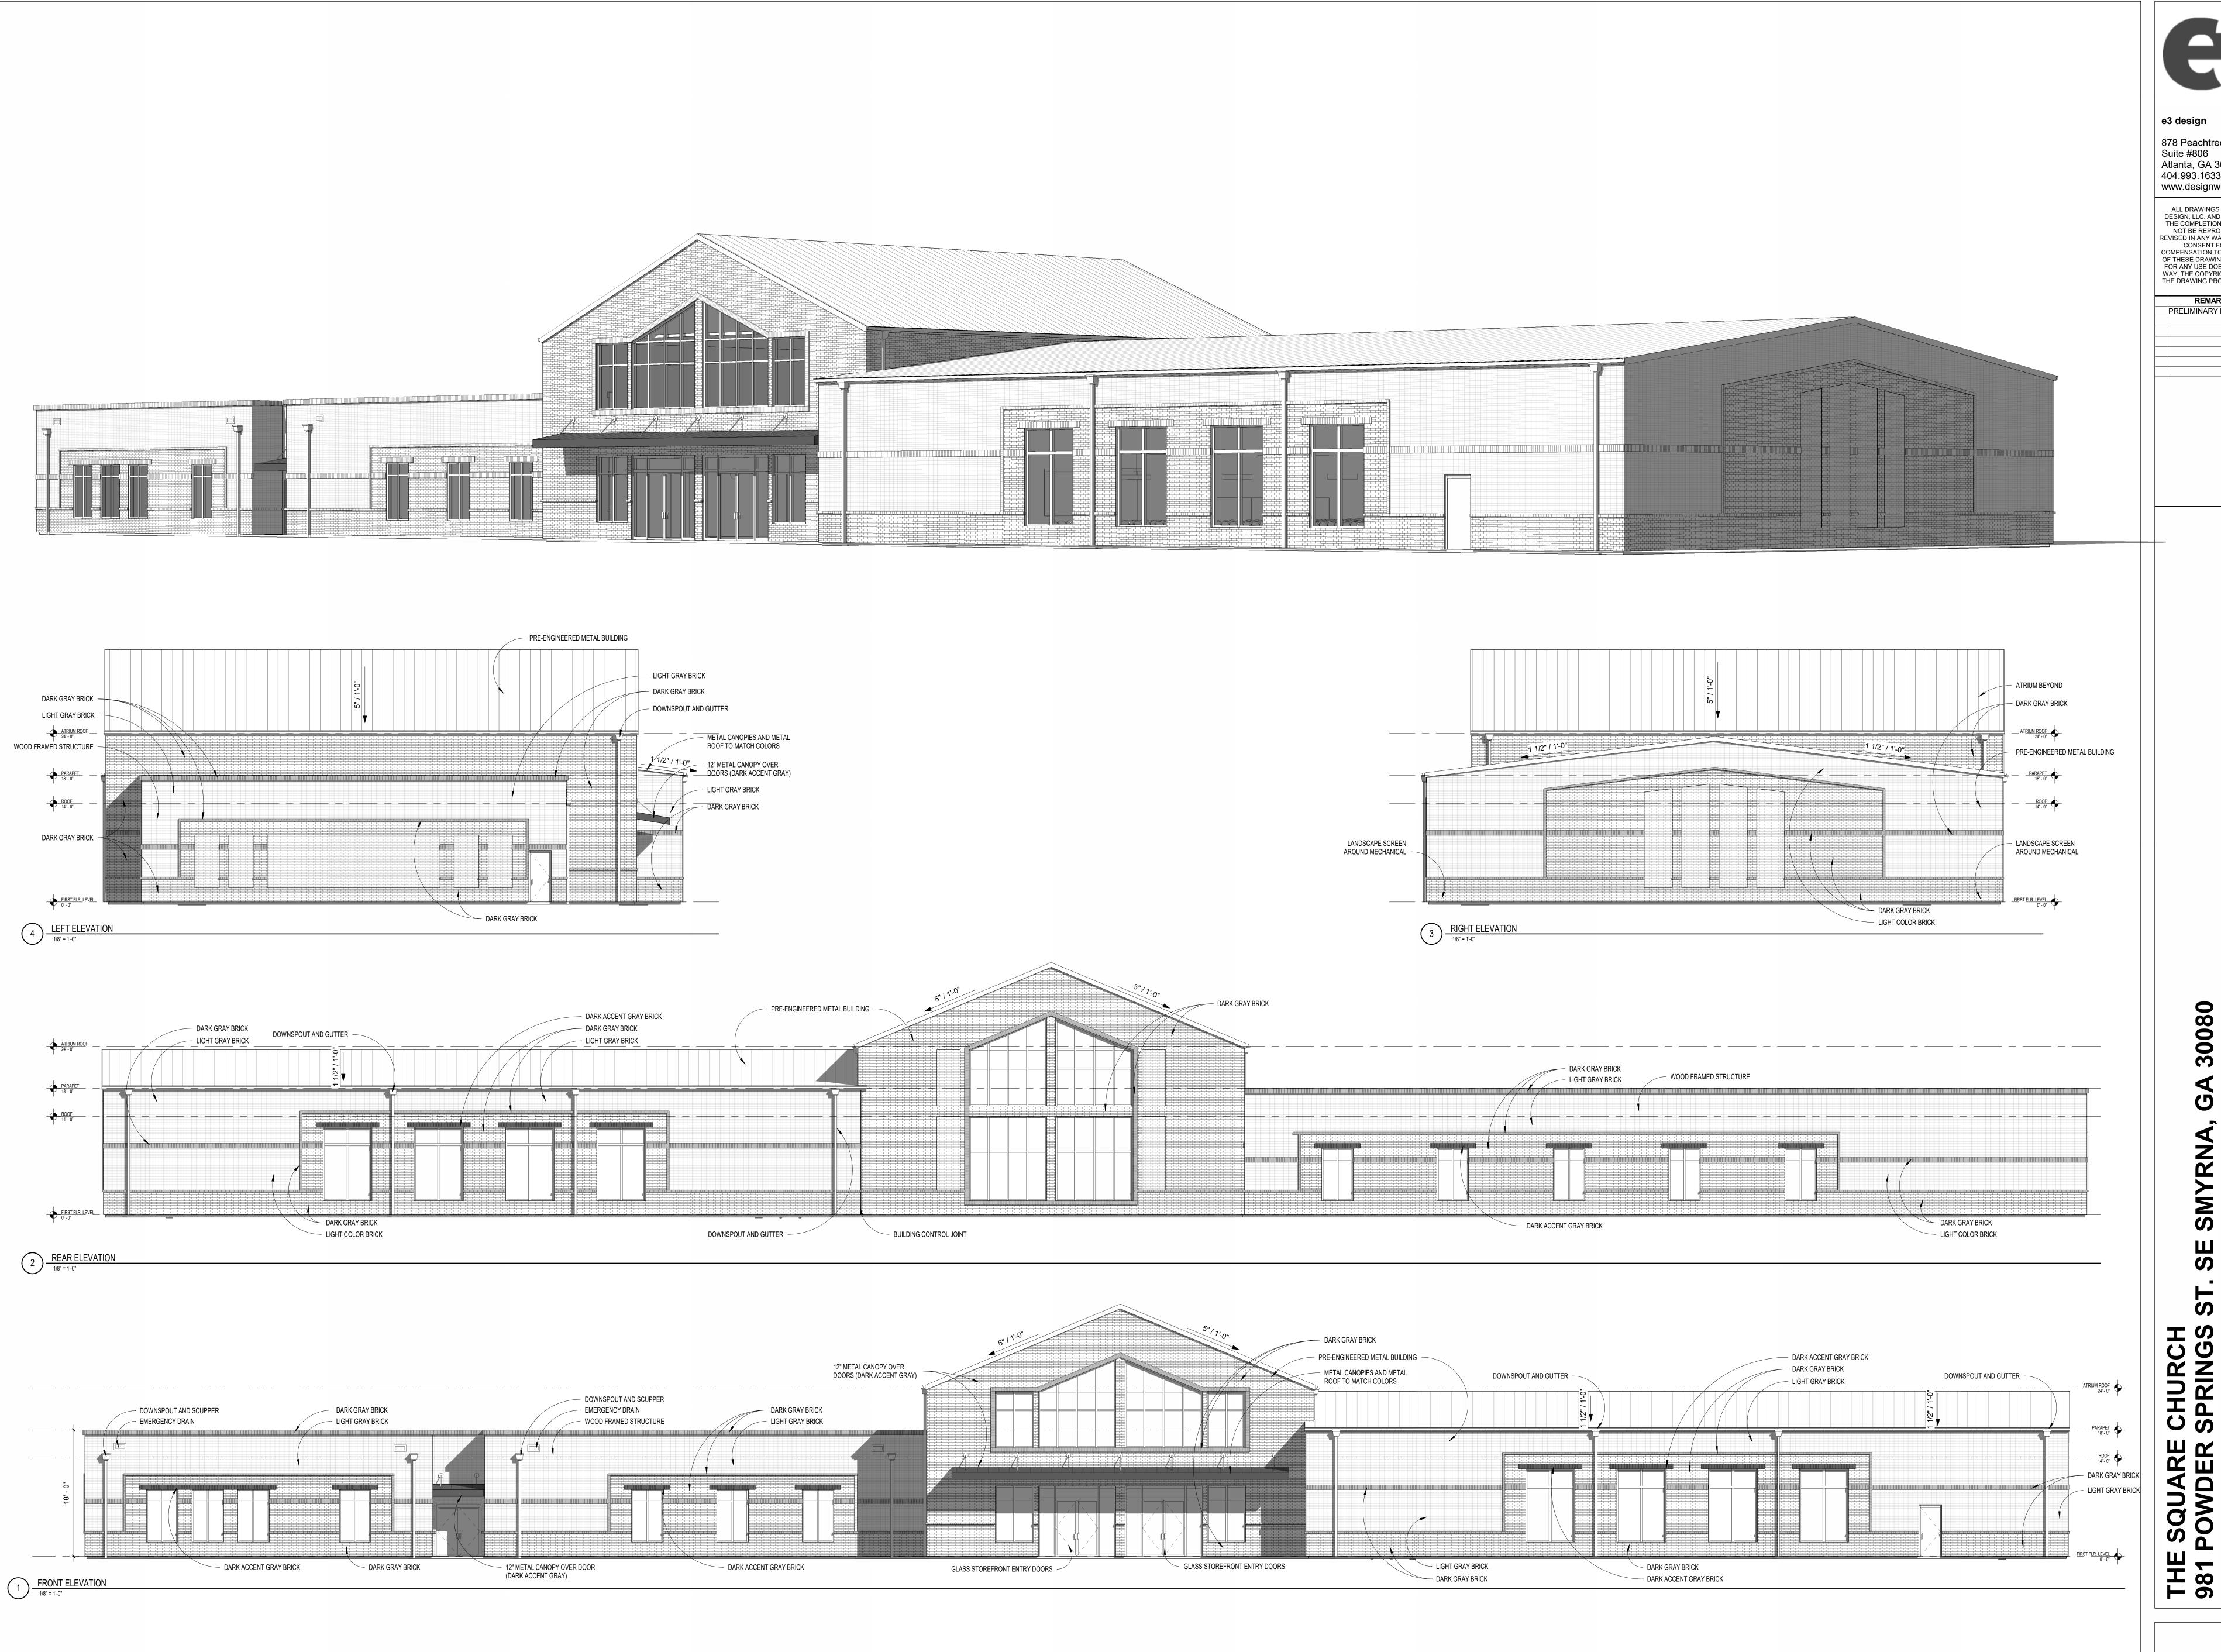

e3 design

878 Peachtree Street Suite #806 Atlanta, GA 30309 404.993.1633 www.designwithe3.com

ALL DRAWINGS ARE PROPERTY OF e3
DESIGN, LLC. AND MUST BE RETURNED AT
THE COMPLETION OF WORK. THEY SHALL
NOT BE REPRODUCED, MODIFED, OR
REVISED IN ANY WAY WITHOUT THE WRITTEN CONSENT FORM AND PROPER
COMPENSATION TO e3 DESIGN. SUBMISSION OF THESE DRAWINGS TO ANY PUBLIC BODY FOR ANY USE DOES NOT RELEASE, IN ANY WAY, THE COPYRIGHT AND OWNERSHIP OF THE DRAWING PROVISIONS LISTED HEREIN.

PRELIMINARY DESIGN 12.01.2023

30080

CHURCH SPRINGS

PROJECT #: 202302 ELEVATIONS

A1.01

282' - 0"

32' - 6"

1 FIRST FLOOR PLAN
1/8" = 1'-0"