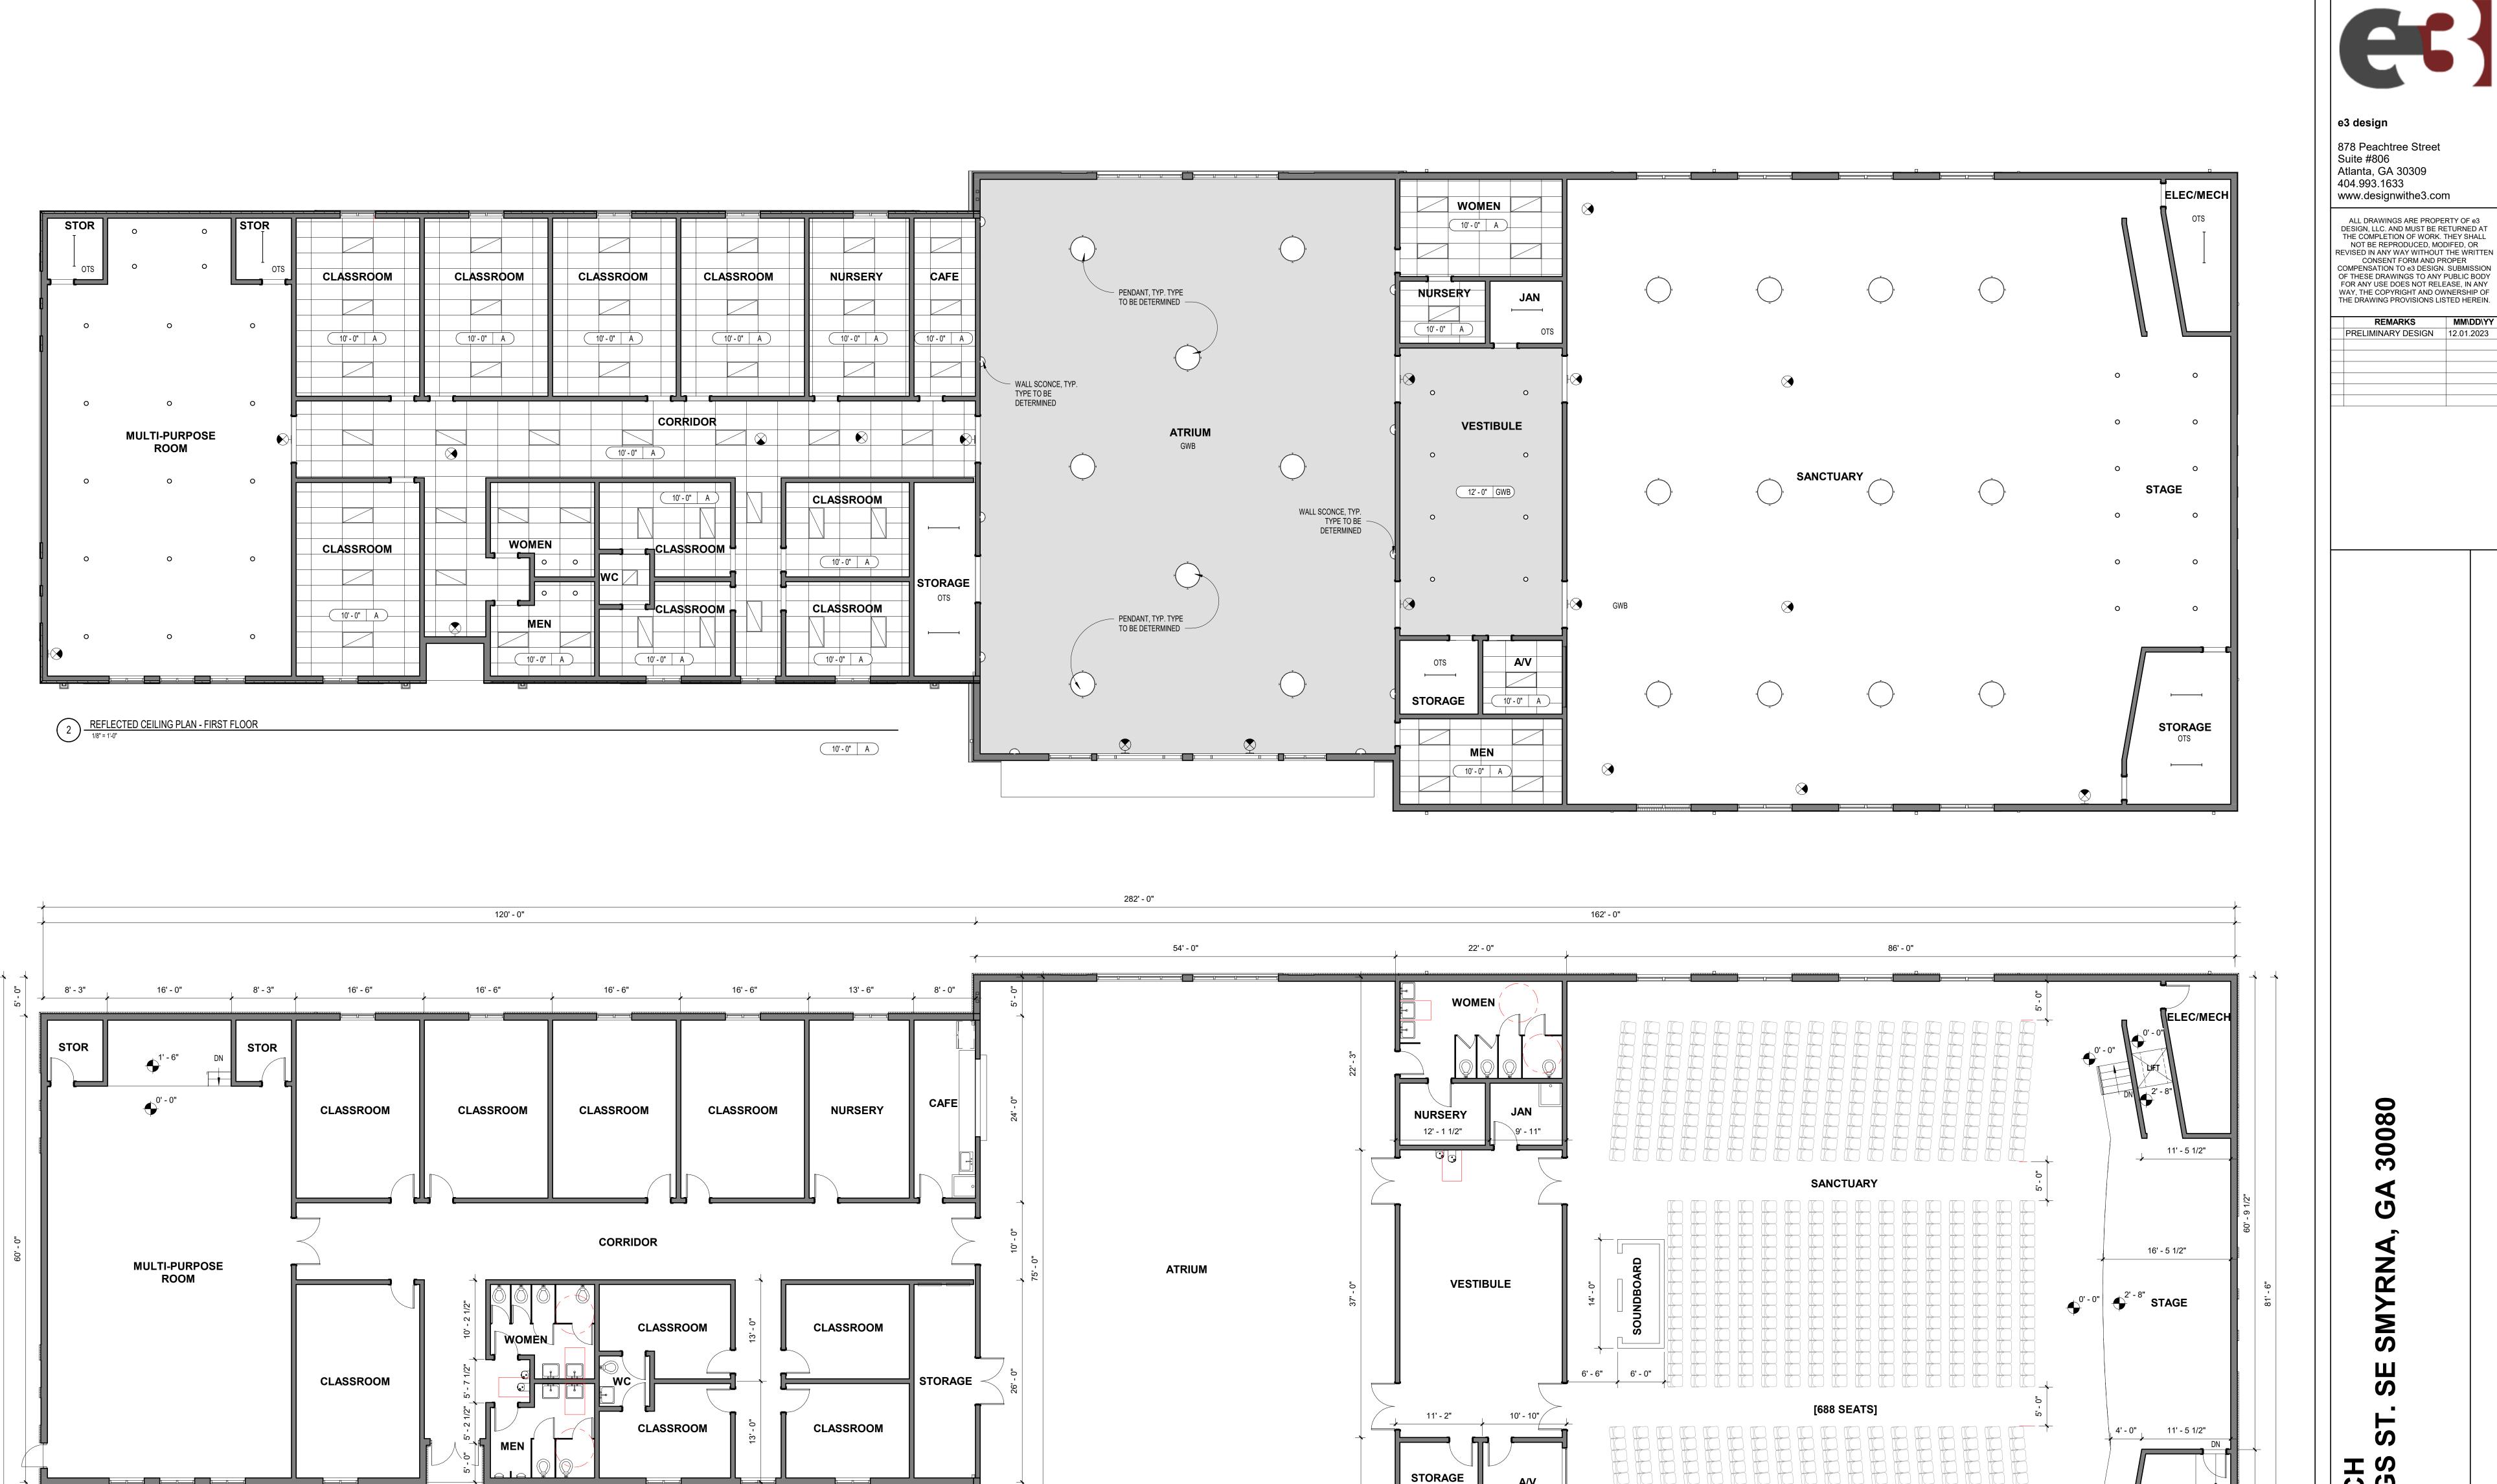

e3 design

878 Peachtree Street Suite #806 Atlanta, GA 30309 404.993.1633 www.designwithe3.com

ALL DRAWINGS ARE PROPERTY OF e3
DESIGN, LLC. AND MUST BE RETURNED AT
THE COMPLETION OF WORK. THEY SHALL
NOT BE REPRODUCED, MODIFED, OR
REVISED IN ANY WAY WITHOUT THE WRITTEN CONSENT FORM AND PROPER
COMPENSATION TO e3 DESIGN. SUBMISSION OF THESE DRAWINGS TO ANY PUBLIC BODY FOR ANY USE DOES NOT RELEASE, IN ANY WAY, THE COPYRIGHT AND OWNERSHIP OF THE DRAWING PROVISIONS LISTED HEREIN.

PRELIMINARY DESIGN 12.01.2023

30080

CHURCH SPRINGS

PROJECT #: 202302 ELEVATIONS

A1.01

282' - 0"

32' - 6"

1 FIRST FLOOR PLAN
1/8" = 1'-0"

14' - 6"

17' - 0"

63' - 0"

108' - 0"

CONSENT FORM AND PROPER

A2.01